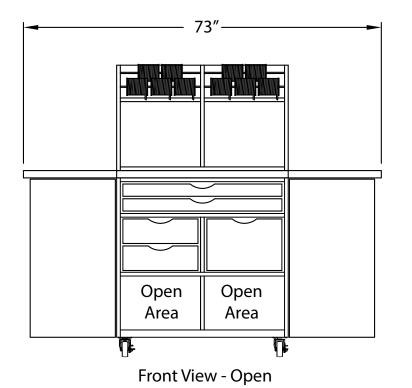

5 Drawers Mobile Workstation Storage Hutch

Floraline Display Products Corporation - www.floraline.com

38160 Western Parkway Willoughby, Ohio 44904 Phone: (440) 975-9449 or 800-239-3722 Fax: (440) 918-9043