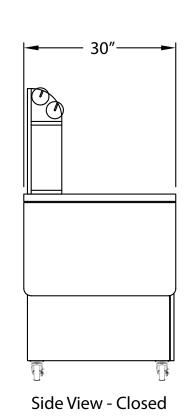

## **Floraline Mobile Work Cart with Hutch**

A new workspace solution to use throughout the store. You'll have everything you need for floral work right at your fingertips. The compact size moves through the store easily. Open it up for a new work area. Great for high demand times of year.

- •Folding work counter.
- •Storage drawers.
- •Flat storage for tissue paper.
- •Ribbon rack.
- •Heavy duty, easy rolling casters.

38160 Western Parkway Willoughby, Ohio 44904 Phone: (440) 975-9449 or 800-239-3722 Fax: (440) 918-9043

5 Drawers Mobile Workstation Storage Hutch

Floraline Display Products Corporation - www.floraline.com

38160 Western Parkway Willoughby, Ohio 44904 Phone: (440) 975-9449 or 800-239-3722 Fax: (440) 918-9043