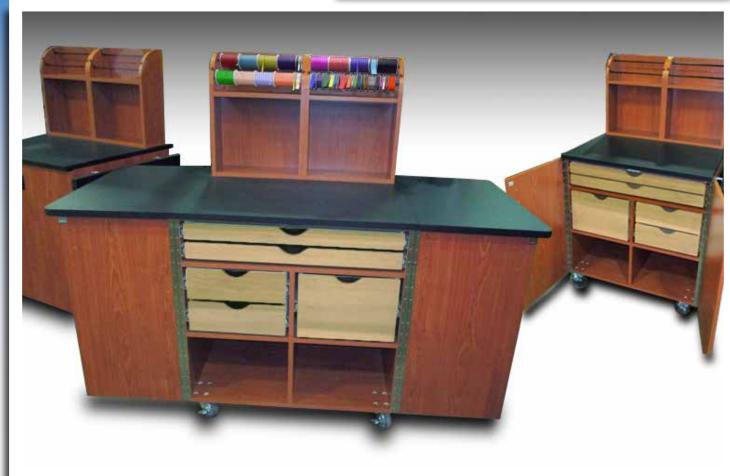

## **Floraline Mobile Work Cart with Hutch**

A new workspace solution to use throughout the store. You'll have everything you need for floral work right at your fingertips. The compact size moves through the store easily. Open it up for a new work area. Great for high demand times of year.

- •Folding work counter.
- •Storage drawers.
- •Flat storage for tissue paper.
- •Ribbon rack.
- •Heavy duty, easy rolling casters.

38160 Western Parkway Willoughby, Ohio 44904 Phone: (440) 975-9449 or 800-239-3722 Fax: (440) 918-9043

5 Drawers Mobile Workstation Storage Hutch

Floraline Display Products Corporation - www.floraline.com

38160 Western Parkway Willoughby, Ohio 44904 Phone: (440) 975-9449 or 800-239-3722 Fax: (440) 918-9043