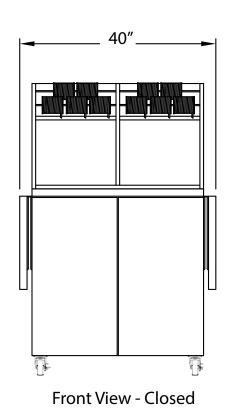

## **Floraline Mobile Work Cart with Hutch**

A new workspace solution to use throughout the store. You'll have everything you need for floral work right at your fingertips. The compact size moves through the store easily. Open it up for a new work area. Great for high demand times of year.

- •Folding work counter.
- •Storage drawers.
- •Flat storage for tissue paper.
- •Ribbon rack.
- •Heavy duty, easy rolling casters.

38160 Western Parkway Willoughby, Ohio 44904 Phone: (440) 975-9449 or 800-239-3722 Fax: (440) 918-9043

5 Drawers Mobile Workstation Storage Hutch

Floraline Display Products Corporation - www.floraline.com

38160 Western Parkway Willoughby, Ohio 44904 Phone: (440) 975-9449 or 800-239-3722 Fax: (440) 918-9043