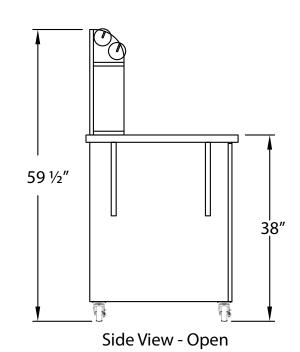

5 Drawers Mobile Workstation Storage Hutch

Floraline Display Products Corporation - www.floraline.com

38160 Western Parkway Willoughby, Ohio 44904 Phone: (440) 975-9449 or 800-239-3722 Fax: (440) 918-9043