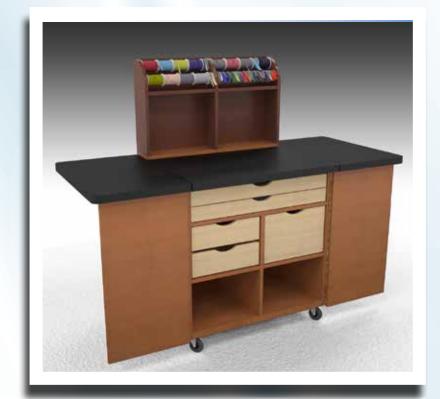

## **Floraline Mobile Work Cart with Hutch**

A new workspace solution to use throughout the store. You'll have everything you need for floral work right at your fingertips. The compact size moves through the store easily. Open it up for a new work area. Great for high demand times of year.

- •Folding work counter.
- •Storage drawers.
- •Flat storage for tissue paper.
- •Ribbon rack.
- •Heavy duty, easy rolling casters.

38160 Western Parkway Willoughby, Ohio 44904 Phone: (440) 975-9449 or 800-239-3722 Fax: (440) 918-9043

5 Drawers Mobile Workstation Storage Hutch

Floraline Display Products Corporation - www.floraline.com

38160 Western Parkway Willoughby, Ohio 44904 Phone: (440) 975-9449 or 800-239-3722 Fax: (440) 918-9043