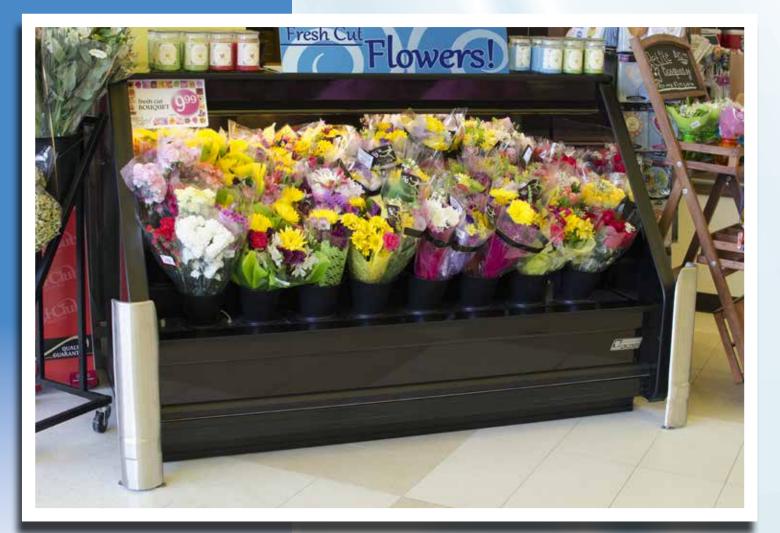

Floraline Floralwall MP 6'

|                              | Features:                                                             |
|------------------------------|-----------------------------------------------------------------------|
| Capacity: 25 watering vases. | •Self-watering - Automatic drain and fill cycle                       |
|                              | using our proprietary electronics.                                    |
|                              | <ul> <li>Automatic water level sensor - always have</li> </ul>        |
|                              | vases full of fresh water.                                            |
|                              | <ul> <li>Soft Air Flow Environment - evenly distributed</li> </ul>    |
|                              | floral envelop, sealed with our air curtain to                        |
|                              | simulate a closed door case.                                          |
|                              | <ul> <li>Consistent 36° F. air temperature.</li> </ul>                |
|                              | •High Humidity - 65% to 80%.                                          |
|                              | <ul> <li>•15° forward lean, locking vase collars - ensures</li> </ul> |
|                              | your bouquets are displayed properly.                                 |
|                              | <ul> <li>Polyurethane foamed in place insulation.</li> </ul>          |
|                              | <ul> <li>Your choice of laminate and trim packages to</li> </ul>      |
|                              | match any color palette.                                              |
|                              |                                                                       |