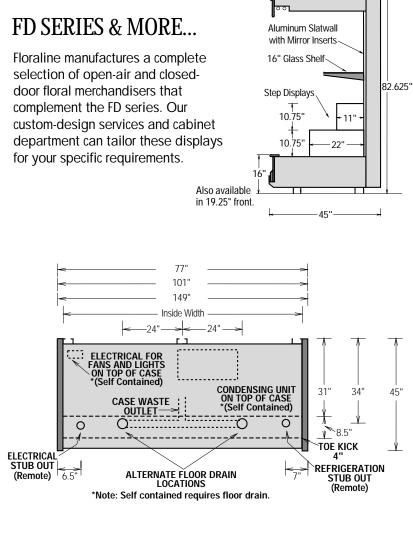

Contact your Floraline representative for more details.

| MODEL                      | FD6   | FD8    | FD12   |
|----------------------------|-------|--------|--------|
| Overall width              | 77"   | 101"   | 149"   |
| Inside width               | 72.5" | 96.5"  | 144.5" |
| Overall depth              | 45"   | 45"    | 45"    |
| Drain from center          | 24"   | 24"    | 24"    |
| Utilities from wall        | 34"   | 34"    | 34"    |
| Lights Amp                 | 1.5   | 2.2    | 3      |
| Fans Amp (115V 1PH 60HZ)   | 1.1   | 1.1    | 1.5    |
| H2O Transformer AMP (max.) | N/A   | N/A    | N/A    |
| BTU's@25° (R22 Standard)   | 9,300 | 12,400 | 18,600 |
| Maximum Fuse Size          | 15    | 25     | 25     |
| Defrosts - two 30 minutes  | yes   | yes    | yes    |