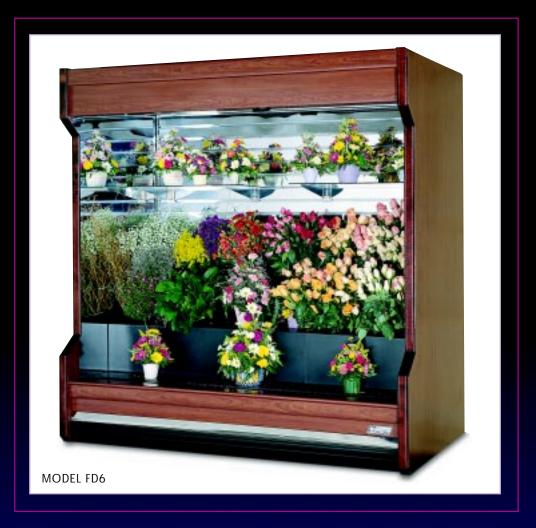

## FLORALWALL™ FD SERIES

FLORALWALL<sup>™</sup> refrigerated displays offer advanced design features that provide unmatched superiority in styling, performance and durability.

The FD series is an open floral merchandiser designed for maximum product visibility and impulse buying. The FD series is freedom. No doors or barriers to obstruct the senses, with unsurpassed refrigeration qualities. Customers are enticed by the high-visibility floral presentation and drawn to reach in and select their impulse or planned purchase.

## STANDARD FEATURES

- Soft air flow environment. A refrigeration envelope is created by directional air flow simulating a closed-door environment.
- Polyurethane foamed-in-place insulation for added strength and durability.
- Long-lasting, high-output SPX 35 lamps for truer, more natural floral presentation.
- Aluminum slatwall with mirror inserts on backwall.
- Mirrored ends for brighter, more bountiful appearance.
- Complete selection of exterior laminate colors.
- Configuration of your choice tailored for your merchandising needs. Top row features 1/4" tempered glass shelves. Modular flip-risers accommodate 10" buckets or create solid surface for merchandising arrangements and displays.