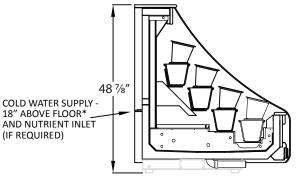

## Features:

- •Self-watering flush and fill cycle using our programmed electronics.
- Automatic water level sensor always have vases full of fresh water.
- •Consistent 36° F air temperature.
- •High Humidity 65% to 80%.
- •15° forward lean, locking vase collars your bouquets are displayed properly.