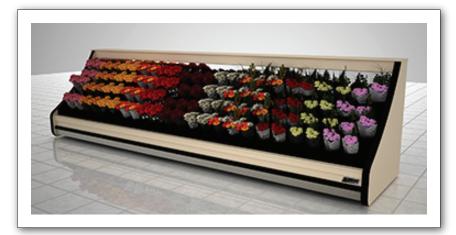

## Floraline Floralwall® - MP16' Low Profile

Our refrigerated floral fixture at convenient counter height.

## Features:

- •Self-watering flush and fill cycle using our programmed electronics.
- Automatic water level sensor always have vases full of fresh water.
- •Consistent 36° F air temperature.
- •High Humidity 65% to 80%.
- •15° forward lean, locking vase collars your bouquets are displayed properly.