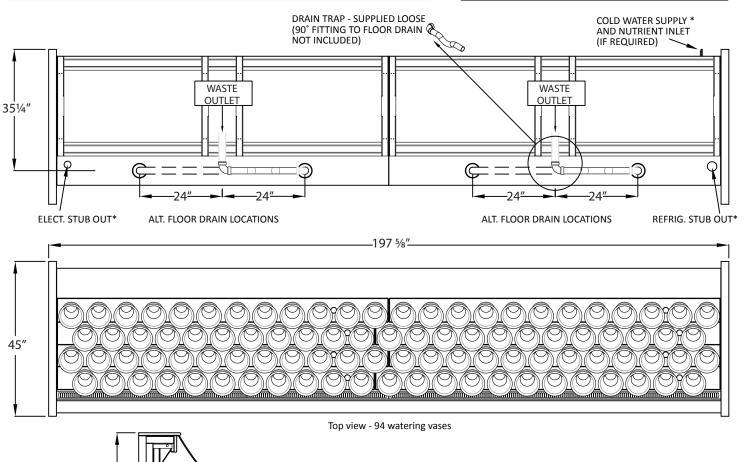

## Note:

\* shown in standard location, alternate locations available

| LIGHTS                       | N/A                               |                 | MP16 |      |
|------------------------------|-----------------------------------|-----------------|------|------|
| FANS                         | 2.2 AMP                           | 115V            | 1PH  | 60Hz |
| H <sub>2</sub> O Transformer | 3.0 Amp Max                       |                 |      |      |
| Defrost Cycle                | 2 times daily for 30 minutes each |                 |      |      |
| BTUs@+25°F                   | 10,560                            | R-404A STANDARD |      |      |