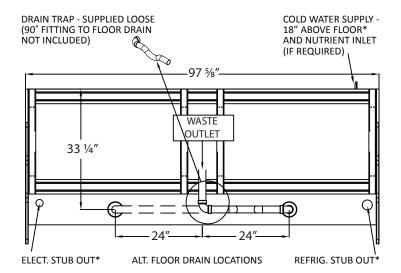

## Note:

\* shown in standard location, alternate locations available

| LIGHTS                       |                                   |                 | MP8 Euro |      |
|------------------------------|-----------------------------------|-----------------|----------|------|
| FANS                         | 1.1 AMP                           | 115V            | 1PH      | 60Hz |
| H <sub>2</sub> O Transformer | 1.5 Amp Max                       |                 |          |      |
| Defrost Cycle                | 2 times daily for 30 minutes each |                 |          |      |
| BTUs@+25°F                   | 5,280                             | R-404A STANDARD |          |      |