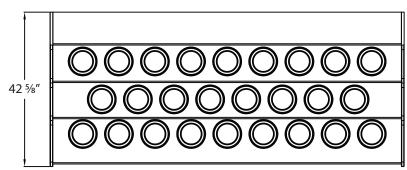

## Features:

- •Self-watering flush and fill cycle using our programmed electronics.
- Automatic water level sensor always have vases full of fresh water.

Top view - 26 watering vases