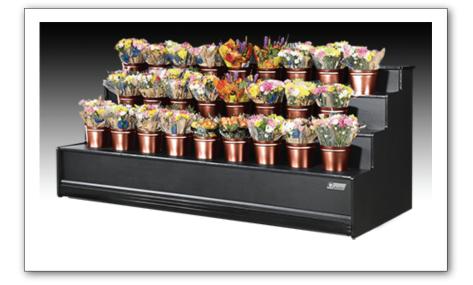

## Floraline EuroStep ™

EuroStep™ fixture, based on traditional European flower market displays but with the added benefit of our self-watering system. Classic design meets new technology to keep your flowers fresh and readily available for purchase. As seasons or decor change simply replace the vase sleeves to add a new look. Holds 26 watering vases.

## Features:

- •Self-watering flush and fill cycle using our programmed electronics.
- Automatic water level sensor always have vases full of fresh water.

Top view - 26 watering vases