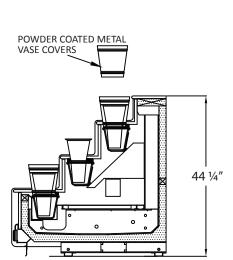

## Floraline EuroStep ™

EuroStep™ fixture, based on traditional European flower market displays but with the added benefit of our self-watering system. Classic design meets new technology to keep your flowers fresh and readily available for purchase. As seasons or decor change simply replace the vase sleeves to add a new look. Holds 26 watering vases.

## Features:

- •Self-watering flush and fill cycle using our programmed electronics.
- Automatic water level sensor always have vases full of fresh water.

Top view - 26 watering vases